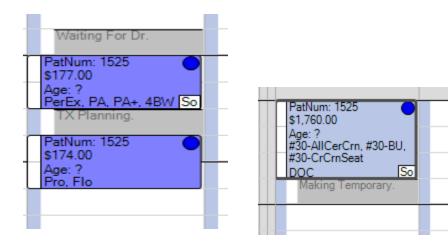

#### Adding blockouts to schedule

We want to add a blockout to the schedule to show what is going on in the operatory. This will help with training and to see how long we're taking in rooms for treatment, exams, temporaries, etc. In addition to this we want to **attach the RDA's name to the appointment**. This is so we know where everyone is at and to hold the RDA accountable if notes are done.

#### **Blockouts:**

- Right click under or over patients name
- Click Add Blockout
- Adjust times and choose the Blockout Type (running late, waiting on DR, Waiting on RDA, Etc.)