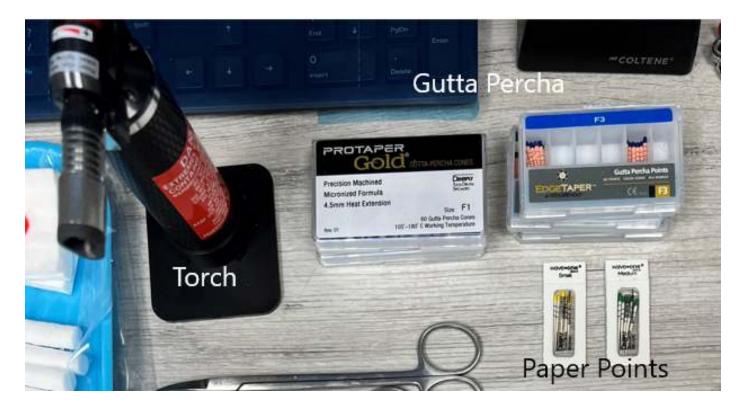

#### B. Infection Control

- · Review full medical history on each patient
- Treat all patients as if they were infectious
- Be vaccinated against Hepatitis B
- Use an antiseptic hand wash
- Wear a disposable mask or face shield
- Wear disposable gloves any time you touch mucous membranes
- Wear protective eyewear
- Wear a disposable gown or lab coat when splatter is expected
- Wear clinical attire at all times
- Put needles and other sharps in a puncture resistant container
- Use sterilized hand pieces
- Use an ultrasonic cleaner instead of hand scrubbing instruments
- Package instruments correctly for sterilization
- · Monitor the sterilizer with appropriate spore tests weekly
- Use glutaraldehyde for items that cannot be heat sterilized for the appropriate time recommended
- Use an appropriate surface pre-cleaner
- · Use an appropriate surface disinfectant for the time recommended by the manufacturer
- Use surface covers
- Have an adequate waste disposal system according to local regulations