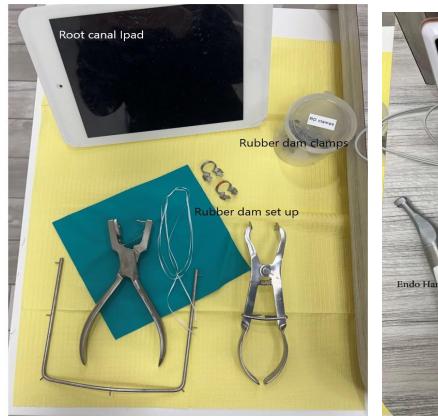

gnite the butane torch so the doctor can heat the endo instrument to seal the G.P point into the canal. If the tooth will receive a crown, assist the doctor in prepping the tooth and impression. The doctor will then build the up with composite and take a final impression with light and heavy body fast set material which will set in 5 minutes (or the itero scan). The assistant will fabricate the temporary. The assistant will cement the temporary using temp bond cement and check the bite prior to cementing and the doctor will make any adjustments needed. Use floss and a scaler to remove excess cement. A PA x-ray can be taken to assure all cement has been removed. Give patient post-op instructions.

\* ALWAYS make sure we have a pre-op x-ray, files to working length x-ray and post op x-ray.











# Extraction

# Materials

- Straight Elevators
- Periosteal
- Minnesota
- Mirror
- Forceps Exp 150 or 151
- Surgical suctions
- Bite block
- Irrigation/Monoject
- Gauze
- Extraction take home packet
- Biohazard bag
- Root tip picks
- Rongeurs
- Curette
- Bone file
- Surgical Scissors/Hemostats
- Gut Sutures
- 15 blade/Scalpel holder
- Gelfoam
- 701 or 703 / handpiece

# Procedure

**Give the patient THRIVE sunglasses.** Apply topical and announce on the ear that the patient is ready to numb. While waiting for the anesthetic to kick in, go over post op instructions. Once the patient is numb the doctor will separate the gingival from the tooth with the periosteal. The doctor will most likely begin with the elevator to elevate the tooth. Some doctors might use a bigger elevator or