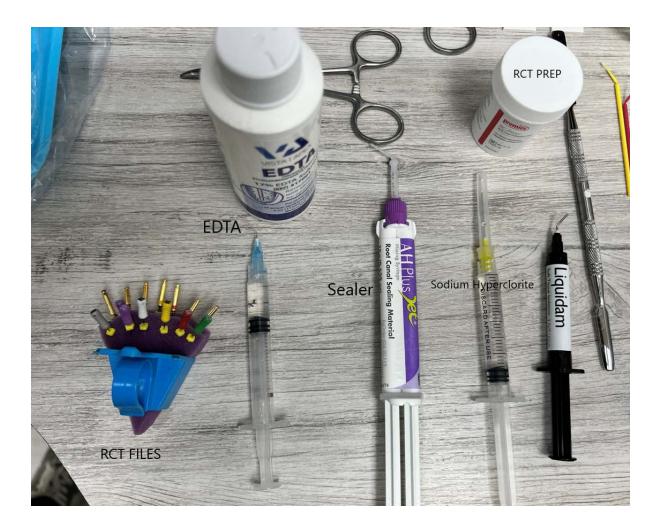

#### B. Infection Control

- · Review full medical history on each patient
- Treat all patients as if they were infectious
- Be vaccinated against Hepatitis B
- Use an antiseptic hand wash
- Wear a disposable mask or face shield
- Wear disposable gloves any time you touch mucous membranes
- Wear protective eyewear
- Wear a disposable gown or lab coat when splatter is expected
- Wear clinical attire at all times
- Put needles and other sharps in a puncture resistant container
- Use sterilized hand pieces
- Use an ultrasonic cleaner instead of hand scrubbing instruments
- Package instruments correctly for sterilization
- · Monitor the sterilizer with appropriate spore tests weekly
- Use glutaraldehyde for items that cannot be heat sterilized for the appropriate time recommended
- Use an appropriate surface pre-cleaner
- · Use an appropriate surface disinfectant for the time recommended by the manufacturer
- Use surface covers
- Have an adequate waste disposal system according to local regulations