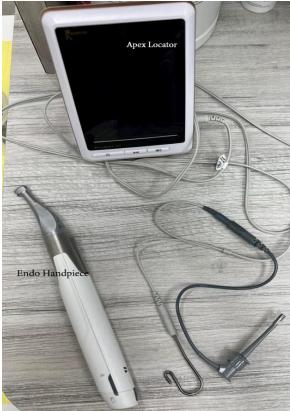

ite the butane torch so the doctor can heat the endo instrument to seal the G.P point into the canal. If the tooth will receive a crown, assist the doctor in prepping the tooth and impression. The doctor will then build the up with composite and take a final impression with light and heavy body fast set material which will set in 5 minutes (or the itero scan). The assistant will fabricate the temporary. The assistant will cement the temporary using temp bond cement and check the bite prior to cementing and the doctor will make any adjustments needed. Use floss and a scaler to remove excess cement. A PA x-ray can be taken to assure all cement has been removed. Give patient post-op instructions.

\* ALWAYS make sure we have a pre-op x-ray, files to working length x-ray and post op x-ray.











# Extraction

# Materials

- Straight Elevators
- Periosteal
- Minnesota
- Mirror
- Forceps Exp 150 or 151
- Surgical suctions
- Bite block
- Irrigation/Monoject
- Gauze
- Extraction take home packet
- Biohazard bag
- Root tip picks
- Rongeurs
- Curette
- Bone file
- Surgical Scissors/Hemostats
- Gut Sutures
- 15 blade/Scalpel holder
- Gelfoam
- 701 or 703 / handpiece

# Procedure

**Give the patient THRIVE sunglasses.** Apply topical and announce on the ear that the patient is ready to numb. While waiting for the anesthetic to kick in, go over post op instructions. Once the patient is numb the doctor will separate the gingival from the tooth with the periosteal. The doctor will most likely begin with the elevator to elevate the tooth. Some doctors might use a bigger elevator or th