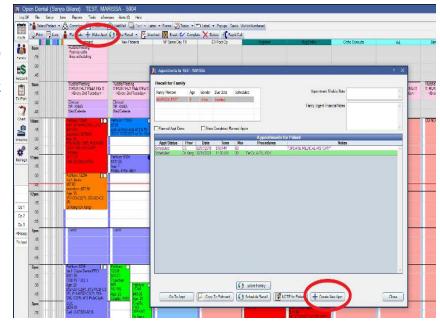

#### Attaching RDA's name to appointment

- Double click on patient's appointment
- Go to assistant drop down box
- Click on your name

| 12   | Pat                         | tient Info       | Status                                                        | Scheduled ~                                                                                                                                                                               | Single click on items in the                                                                | X    | Delete    | + A   | dd   | Attach A | R                   |           |               |              |              |                                      |
|------|-----------------------------|------------------|---------------------------------------------------------------|-------------------------------------------------------------------------------------------------------------------------------------------------------------------------------------------|---------------------------------------------------------------------------------------------|------|-----------|-------|------|----------|---------------------|-----------|---------------|--------------|--------------|--------------------------------------|
|      | -                           |                  | ASAP                                                          |                                                                                                                                                                                           | list below to add them to this<br>appointment.                                              | -    |           |       |      | Droco    | dures on            | thir Ar   | mointme       |              |              |                                      |
|      | First Name                  | Sonya            |                                                               |                                                                                                                                                                                           | NP Exam                                                                                     | Stat | Priority  | Tth   | Surf | Code     | uures un            |           | Descript      |              |              | Fe                                   |
| 0:45 | Last Name<br>Middle Initial | Bilano           | Unscheduled Status                                            | 112118                                                                                                                                                                                    | NP Exam<br>NP EXAM (4bws 2PAs)                                                              | TP   | ritomy    | 100 . |      |          | (other appt)        |           |               |              | abliched     | 39.00                                |
|      | Birthdate                   | 01/01/0001       | Confirmed                                                     | In Treatment Room 🗸                                                                                                                                                                       | ERExam                                                                                      | 16.0 |           |       |      |          | patient             | periodic  | ulai evalu    | auvii - est  | aniisiiea    | 33.00                                |
|      | Home Phone                  | 01/01/0001       | New Patient                                                   |                                                                                                                                                                                           | Baby Exam(2 yrs and young                                                                   | TP   |           | _     |      | D0220    | (other appt)        | intraoral | - periapic    | al first rad | ographic     | 20.00                                |
|      | Work Phone                  |                  | IVEW I GUOIN                                                  |                                                                                                                                                                                           | Child Exam (3 vrs and older)                                                                |      |           |       |      |          | image               |           |               |              |              |                                      |
|      | Wireless Phone              |                  |                                                               |                                                                                                                                                                                           | Child Periodic (12 yrs and u                                                                | TP   |           |       |      | D0230    | (other appt)        | intraoral | - periapic    | al each ad   | ditional     | 18.00                                |
|      | Credit Type                 |                  | Provider                                                      | DOC 🗸 🖳                                                                                                                                                                                   | Adult Periodic (13 yrs and ol                                                               |      |           |       |      |          | radiographic        |           |               |              |              |                                      |
|      | Billing Type                | Standard Account | Hygienist                                                     |                                                                                                                                                                                           | Ortho Consult<br>Ortho Start(Adult)                                                         | TP   |           |       |      |          | (other appt)        |           |               |              | images       | 100.00                               |
|      | Total Balance               | 0.00             | nygiensi                                                      | Ivone *                                                                                                                                                                                   | Ortho Start(Adult)                                                                          | TP   |           |       |      | D1110    | (other appt)        | prophyla  | xis - adult   |              |              | 100.00                               |
|      | Address and Phone           |                  |                                                               |                                                                                                                                                                                           | Invisalion Start                                                                            | TP   |           |       |      | D1208    | (other appt)        | topical   | application   | n of fluoric | te - excludi | ng /4.00                             |
|      | Notes                       |                  | Assistant                                                     | Sonya ~                                                                                                                                                                                   | Reference Check                                                                             | TP   |           |       | -    |          | Post Op             |           |               |              |              | 0.00                                 |
|      | Family Balance              | 0.00             |                                                               | Audian                                                                                                                                                                                    | ong Adj                                                                                     | TP   |           |       |      |          | Post Op             |           |               |              |              | 0.00                                 |
|      | Est. Patient Portion        | 1760.00          | 1000                                                          | Bethany                                                                                                                                                                                   | Ortho ER Visit                                                                              | TP   | -         | 30    |      |          | crown - pord        | -alain/ca | ramic         |              |              | 1395.0                               |
|      | Fee This Appt               | 1760.00          | Color                                                         | Breckinridge                                                                                                                                                                              | DEBUND                                                                                      | TP   |           | 30    |      |          | core buildup        |           |               | s when rer   | uired.       | 365.00                               |
|      |                             |                  | Appointment Type                                              | Cecilia                                                                                                                                                                                   | Perio Maint<br>Perio Maint Recall                                                           | TP   |           | 30    |      |          | All Cer Crn 5       |           | ing only prin |              | (unco)       | 0.00                                 |
|      |                             |                  | Time Ask To Arrive                                            | Chadia                                                                                                                                                                                    | PostOp                                                                                      |      |           |       |      |          |                     |           |               |              |              |                                      |
|      |                             | pt Fields        | Time Seated     Time Dismissed                                |                                                                                                                                                                                           | Perio/Wisdom Teeth Consult<br>Crown Seat<br>Bridge Seat<br>No Show<br>Last Min Cancellation |      |           |       |      |          |                     |           |               |              |              |                                      |
|      |                             | prreios          | Time Seated<br>Time Dismissed                                 | Crystal<br>Hilary<br>Karisma                                                                                                                                                              | Crown Seat<br>Bridge Seat<br>No Show                                                        | <    |           |       |      |          |                     |           |               |              |              |                                      |
|      |                             | pr r 10105       | Time Seated                                                   | Cirystal<br>Hilary<br>Kansma<br>Kendall<br>Kim<br>Lesly<br>Lora<br>M'Lenna                                                                                                                | Crown Seat<br>Bridge Seat<br>No Show<br>Last Min Cancellation                               |      | ow Automa |       |      |          |                     |           |               |              |              |                                      |
|      |                             | pr r tertos      | Time Seated Time Dismissed Lab InsPlan 1                      | Crystal<br>Hilary<br>Kantsma<br>Kendal<br>Kim<br>Lesly<br>Lora<br>MLenna<br>Maryam<br>Michelle                                                                                            | Crown Seat<br>Bridge Seat<br>No Show<br>Last Min Cancellation                               | Shi  | C         |       |      | ions Log | - Appoin            |           | Schedul       | ing          | 6            | > Comr                               |
|      |                             | pr r 19105       | Time Seated Time Damissed Lab InsPlan 1 InsPlan 2             | Crystal<br>Hiary<br>Karisma<br>Kendal<br>Kim<br>Lesky<br>Lora<br>MLenna<br>Maryam<br>Michelle<br>Mindi                                                                                    | Crown Seat<br>Bridge Seat<br>No Show<br>Last Min Cancellation                               | Shi  |           |       |      | ions Log | - Appoin<br>Descrip |           | Schedul       | ing          | 6            | & Comr                               |
|      |                             | pr r terus       | Time Seated Time Damissed Lab InsPlan 1 InsPlan 2             | Crystal<br>Hiary<br>Karisma<br>Kendali<br>Kim<br>Lesiy<br>Lora<br>Michelle<br>Mindi<br>Michelle<br>Mindi<br>Monique<br>Nathalie<br>Nathalie<br>Nathan                                     | Crown Seat<br>Bridge Seat<br>No Show<br>Last Min Cancellation                               | Shi  | C         |       |      | ions Log |                     |           | Schedul       | ing          | ~ [          | & Com                                |
|      |                             | pr r tenus       | Time Seated Time Damissed Lab InsPlan 1 InsPlan 2             | Crystal<br>Crystay<br>Karkma<br>Kendal<br>Lefy<br>Lora<br>MLenna<br>Mayam<br>Michelle<br>Mindi<br>Mindiu<br>Monique<br>Nathale<br>Nathan<br>Raquel<br>Rocio                               | Crown Seat<br>Bridge Seat<br>No Show<br>Last Min Cancellation                               | Shi  | C         |       |      | ions Log |                     |           | Schedul       | ing          | - [u         | & Com                                |
|      |                             | pr + 19/05       | Time Seated Time Damissed Lab InsPlan 1 InsPlan 2             | Crystal<br>Cristay<br>Karkma<br>Kandal<br>Eely<br>Lora<br>MLenna<br>Mayam<br>Mchelle<br>Mindi<br>Mchelle<br>Mindi<br>Monigue<br>Nathale<br>Nathan<br>Raguel<br>Rocio<br>Samartha<br>Sonyo | Crown Seat<br>Bridge Seat<br>No Show<br>Last Min Cancellation                               | Shi  | C         |       |      | ions Log |                     |           | Schedul       | ing          | - C          | Com                                  |
|      |                             | pr + 19/05       | Time Seated<br>Time Damissed<br>Lab<br>InsPlan 1<br>InsPlan 2 | Crystal<br>Hilary<br>Karkma<br>Kendal<br>Lesky<br>Lora<br>Manna<br>Mayam<br>Mahale<br>Mind<br>Mind<br>Manna<br>Mahale<br>Mahale<br>Nathan<br>Rabud<br>Rabud<br>Samartha                   | Crown Seat<br>Bridge Seat<br>No Show<br>Last Min Cancellation                               | Shi  | C         |       |      | ions Log |                     |           | Schedul       | ing          |              | Com<br>Tex<br>Audit Tra              |
|      |                             | р т «илоз        | Time Seated Time Damissed Lab InsPlan 1 InsPlan 2             | Crystal<br>Hilary<br>Kartema<br>Kendal<br>Lesky<br>Lora<br>Manna<br>Mayam<br>Machele<br>Mand<br>Monque<br>Monque<br>Nathale<br>Monque<br>Nathale<br>Rogio<br>Samartha<br>Some             | Crown Seat<br>Bridge Seat<br>No Show<br>Last Min Cancellation                               | Shi  | C         |       |      | ions Log |                     |           | Schedul       | ing          |              | Com<br>Tex<br>Audit Tra              |
|      |                             | р т «или»        | Time Seated<br>Time Damissed<br>Lab<br>InsPlan 1<br>InsPlan 2 | Crystal<br>Hilary<br>Karisma<br>Kendal<br>Johan<br>Manda<br>Mana<br>Mana<br>Mana<br>Mana<br>Mana<br>Mana<br>M                                                                             | Crown Seat<br>Bridge Seat<br>No Show<br>Last Min Cancellation                               | Shi  | C         |       |      | ions Log |                     |           | Schedul       | ing          |              |                                      |
|      |                             | р тилиз          | Time Seated<br>Time Damissed<br>Lab<br>InsPlan 1<br>InsPlan 2 | Crystal<br>Hilary<br>Karisma<br>Kendal<br>Johan<br>Manda<br>Mana<br>Mana<br>Mana<br>Mana<br>Mana<br>Mana<br>M                                                                             | Crown Seat<br>Bridge Seat<br>No Show<br>Last Min Cancellation                               | Shi  | C         |       |      | ions Log |                     |           | Schedul       | ing          |              | Com<br>Tex<br>Audit Tra<br>To Task L |
|      |                             | р тилиз          | Time Seated<br>Time Damissed<br>Lab<br>InsPlan 1<br>InsPlan 2 | Crystal<br>Hilary<br>Karisma<br>Kendal<br>Johan<br>Manda<br>Mana<br>Mana<br>Mana<br>Mana<br>Mana<br>Mana<br>M                                                                             | Crown Seat<br>Bridge Seat<br>No Show<br>Last Min Cancellation                               | Shi  | C         |       |      | ions Log |                     |           | Schedul       | ing          |              | Com<br>Tex<br>Audit Tra              |