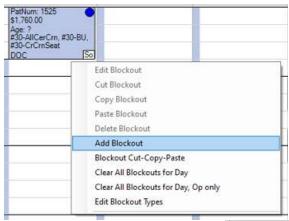

#### Adding blockouts to schedule

We want to add a blockout to the schedule to show what is going on in the operatory. This will help with training and to see how long we're taking in rooms for treatment, exams, temporaries, etc. In addition to this we want to **attach the RDA's name to the appointment**. This is so we know where everyone is at and to hold the RDA accountable if notes are done.

#### **Blockouts:**

- Right click under or over patients name
- Click Add Blockout
- Adjust times and choose the Blockout Type (running late, waiting on DR, Waiting on RDA, Etc.)