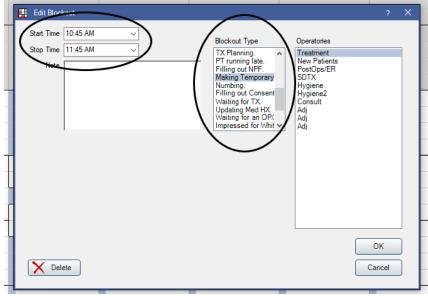

#### Adding blockouts to schedule

We want to add a blockout to the schedule to show what is going on in the operatory. This will help with training and to see how long we're taking in rooms for treatment, exams, temporaries, etc. In addition to this we want to **attach the RDA's name to the appointment**. This is so we know where everyone is at and to hold the RDA accountable if notes are done.

#### **Blockouts:**

- Right click under or over patients name
- Click Add Blockout
- Adjust times and choose the Blockout Type (running late, waiting on DR, Waiting on RDA, Etc.)