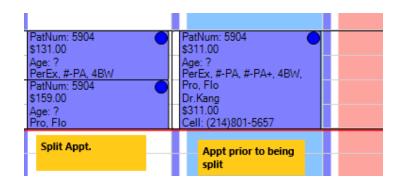

# D. Splitting Appointments:

To split appointments delete the cleaning from the original appointment and shrink the appointment to 30min.

• Create a second appointment with the cleaning separate by:

1. Clicking "Make Appt." at the top of the appt toolbar.

2. New appointment on the bottom or Click on create appt.

3. You will click on the treatment you are making the second appt for. Click OK.

4. Once the appointment is created you can pin board it (the appointment will be placed on the side of the schedule) and drag it back onto the schedule as a second appointment