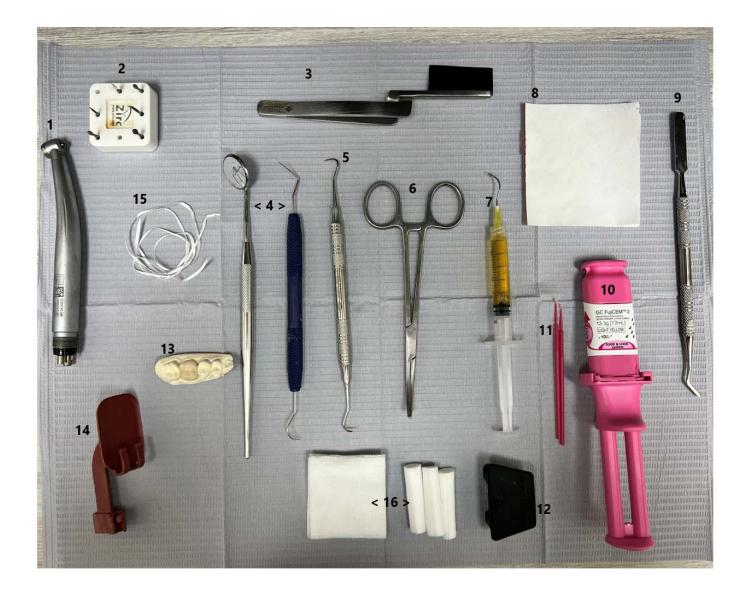

- Objective To **assist the doctor** in performing procedures or treatment and to make the patient as comfortable as possible during treatment.
- Arrive to work a minimum of 30 minutes prior to the first scheduled patient.
- Complete all Duties on the daily checklist at appropriate times (Morning, before lunch and end of day)
- Know what is scheduled for the day. At all times, look for opportunities to work in procedures to reach goal.
- Review the schedule one day in advance. **Check that all lab cases are ready** and be prepared for any special circumstances on the schedule. Be 100% ready for all procedures scheduled for the next day.
- Greet each patient by name and seat the patient. Introduce yourself to patients. Display a friendly and upbeat attitude. (**Use your SCRIPTS**)
- Make the patient as comfortable as possible. Talk to them. Place bib, offer headphones, TV, etc. Ensure the patient is comfortable and relaxed. (SCRIPTS)
- Set up trays with appropriate instruments for each procedure.
- Stay current with license, certifications for CPR, N2O, x-rays, etc.
- Stock operatories with necessary supplies and maintain inventories. Never allow a room to run out of necessary supplies. (Lead RDA's main responsibility)
- Sterilize instruments and trays. (See Sterilization Protocol)
- Assist in all dental procedures.
- Write a complete description of any procedure you performed in the patient's chart, with your initials and the date. (Notes **MUST** be done before leaving for the day. Lead will then check at the end of the day to ensure notes were done)
- Chart the treatment plan as the doctor calls out the recommendations, print treatment plan with appropriate insurance information written on it and announce it on the ear (See Treatment Planning / Printing)
- Explain, as necessary, dental treatment or procedures to the patient when questions are asked. Stress the benefits to the patient. Use as much patient education as possible. (X rays, intra-oral pictures, picture books etc.)
- Take excellent impressions using correct H2O to powder ratios using snap stone. Patients should leave with their whitening trays the same day.
- Make excellent temporaries. Expectation is that all temporaries make it through until the

permanent is placed. Always explain post-op / expectations of the temporary to your patient.

- Maintain the chemicals in the autoclave, and cold sterile.
- Maximize the production scheduled for the day by keeping a watch on the treatment plan to see that all possible work is completed that day.
- Keep the operatories on time so that the patients are seen on time. If running behind, the chair side assistant will notify the front desk that will in turn notify the next patient. (**Communication** is the key)
- Help out in another area of the office during down time.
- Turn on and off daily: x-ray machine(s), air compressor, lights, water, nitrous and oxygen tanks, suction system, etc.
- Set up treatment rooms.
- Coordinate and record lab cases (See Creating Lab Cases)
- Oil hand pieces properly after each use.
- Empty suction traps weekly.
- Perform weekly maintenance tasks.
- Disinfect operatories after each patient.
- Use gloves, mask, and protective eyewear with every patient. Take necessary additional precautions with known infectious patients.
- Maintain and clean sterilization lab. (Lab MUST be cleaned at the end of day)
- Combine efficiency, productivity, and caring for patients in all actions.
- Give post-op instructions at the end of each procedure, make sure your patient understands what was done and knows what to expect from their procedure. Give the patient printed post-op information for extractions.
- Order inventory and supplies. **We do not run out of supplies and/or materials.** Saying "its on backorder" is unacceptable. You will be written up if you run out of supplies/materials. Our dental representatives/Regional RDA will get a material for us at another local dental office if needed.
- Put supplies away as they are delivered each day. They are checked in according to the invoice and put away in a very orderly way.
- Attend continuing education.
- Stay current on expanded duties.
- Encourage patient referrals. "Gosh, Mr. Coughlin, you are so friendly and easy to work with! If you have any friends or family members like you, please send them our way."
- Cross train in other areas of the office.
- Maintain a spotless work environment throughout the day. No overflowing trash cans, paper or trash on the floor, etc.
- Maintain all dental equipment. Call appropriate company for repairs or questions. (See Equipment Repair / Replacement Guidelines)
- **Talk** to patients during their procedures to help them feel comfortable. It is your responsibility to make the patient feel at ease.
- Learn how to do everything the Thrive way. This includes seating patients properly, dismissing patients properly, using **excellent verbal skills**, etc. We expect a lot out of our clinical assistants. We especially require **efficiency** in all areas of your work.