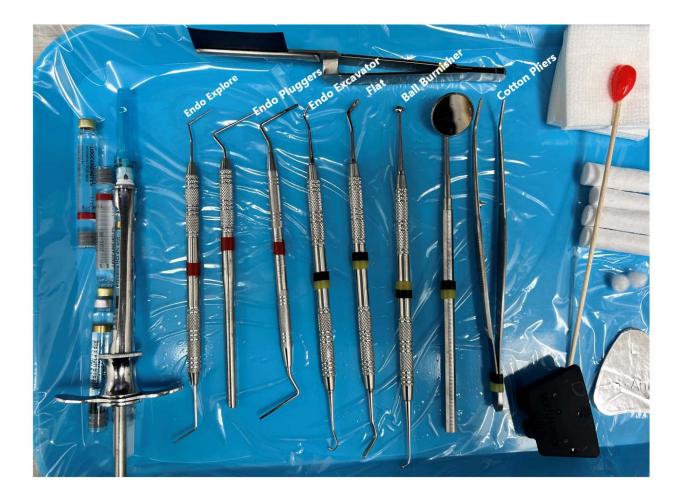

e the butane torch so the doctor can heat the endo instrument to seal the G.P point into the canal. If the tooth will receive a crown, assist the doctor in prepping the tooth and impression. The doctor will then build the up with composite and take a final impression with light and heavy body fast set material which will set in 5 minutes (or the itero scan). The assistant will fabricate the temporary. The assistant will cement the temporary using temp bond cement and check the bite prior to cementing and the doctor will make any adjustments needed. Use floss and a scaler to remove excess cement. A PA x-ray can be taken to assure all cement has been removed. Give patient post-op instructions.

\* ALWAYS make sure we have a pre-op x-ray, files to working length x-ray and post op x-ray.











# Extraction

# Materials

- Straight Elevators
- Periosteal
- Minnesota
- Mirror
- Forceps Exp 150 or 151
- Surgical suctions
- Bite block
- Irrigation/Monoject
- Gauze
- Extraction take home packet
- Biohazard bag
- Root tip picks
- Rongeurs
- Curette
- Bone file
- Surgical Scissors/Hemostats
- Gut Sutures
- 15 blade/Scalpel holder
- Gelfoam
- 701 or 703 / handpiece

# Procedure

**Give the patient THRIVE sunglasses.** Apply topical and announce on the ear that the patient is ready to numb. While waiting for the anesthetic to kick in, go over post op instructions. Once the patient is numb the doctor will separate the gingival from the tooth with the periosteal. The doctor will most likely begin with the elevator to elevate the tooth. Some doctors might use a bigger elevator or they