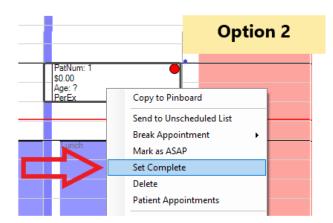

# E. <u>Setting Appointments Complete and making a claim:</u>

| Log Off | File  | Setup      | Lists | Reports   | Tools  | eServices | Alerts (0) | Help |            |       |         |         |        | tion 1     |
|---------|-------|------------|-------|-----------|--------|-----------|------------|------|------------|-------|---------|---------|--------|------------|
|         | Sele  | ct Patient | - 8   | Commlog   | E-ma   | il 🔻 🙈    | WebMail 🖵  | Text | - Letter - | Forms | A Task  | E Label | - Pop  | ups        |
|         | Print | Lists      |       | Pat Appts | + Make | Appt      | Make Recal | - [  | Unsched    | В     | ak 🗸 Ci | mplete  | Delete | Rapid Call |

The patient must have their appointment set complete prior to getting escorted to checkout. Verify what is being set complete to the ledger is accurate.

.