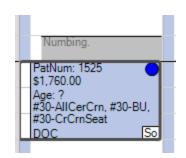

#### Adding blockouts to schedule

We want to add a blockout to the schedule to show what is going on in the operatory. This will help with training and to see how long we're taking in rooms for treatment, exams, temporaries, etc. In addition to this we want to **attach the RDA's name to the appointment**. This is so we know where everyone is at and to hold the RDA accountable if notes are done.

#### **Blockouts:**

- Right click under or over patients name
- Click Add Blockout
- Adjust times and choose the Blockout Type (running late, waiting on DR, Waiting on RDA, Etc.)